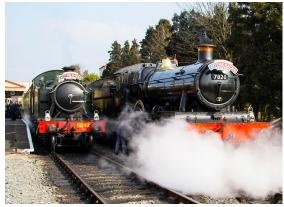

## STEAM TRAIN TRANSFER DIRECT TO CHELTENHAM RACECOURSE

We give you the unique opportunity to avoid the race traffic in and around the racecourse by starting your journey at Toddington railway station and taking a magnificent steam train transfer directly to the back of the main Grandstand at Cheltenham Racecourse. The steam train is extremely beneficial to corporate clients as there is a lot of traffic in and around Cheltenham and it can be very difficult getting large groups of clients in and out of the racecourse. With the train, you and your clients will miss all of the traffic and congestion and you arrive to the racecourse relaxed, in style and together as a group.

The steam train will depart Toddington at approximately 10.50am and will embark on a 35 minute journey through the beautiful countryside of the Costwold, Malverns and Vale of Evesham pulled by a magnificent steam train locomotive. You will arrive relaxed and in style as you pull into Cheltenham Racecourse station which is situated just a furlong from the Paddock and opposite the North entrance. You will pass close by to the traffic queuing to get in and out of the racecourse – a truly amazing and amusing experience.