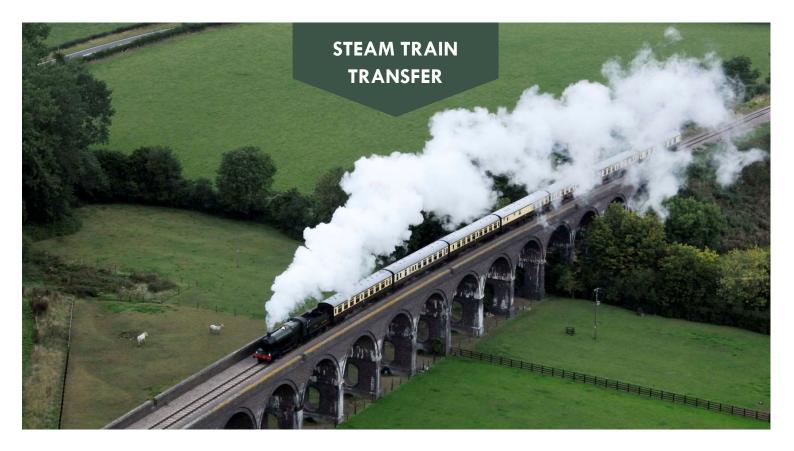

## STEAM TRAIN TRANSFER DIRECT TO CHELTENHAM RACECOURSE

We give you the unique opportunity to avoid the race traffic in and around the racecourse by starting your journey at Toddington railway station and taking a magnificent steam train transfer directly to the back of the main Grandstand at Cheltenham Racecourse. The steam train is extremely beneficial to corporate clients as there is a lot of traffic in and around Cheltenham and it can be very difficult getting large groups of clients in and out of the racecourse. With the train, you and your clients will miss all of the traffic and congestion and you arrive to the racecourse relaxed, in style and together as a group.

Toddington Railway Station is ideally situated in a completely traffic free part of the Cotswolds and it is very easy for clients from all over the UK to get to. Once guests have arrived at Toddington Railway Station, guests can relax and indulge in the nostalgic and tranquil setting. There will be a live band performing on the platform, Champagne bars and a great nostalgic atmosphere to get you all in the mood for great days racing. There is also plenty of free hard surface car parking for coaches, cars etc. We allocate seats on the steam train so all of your guests using the train will be sat together. Each seat on board has access to a table so guests will have plenty of room to get out their racing posts and cram in some last minute form study. A full cash bar service is also available throughout the outbound and return journey where tea, coffee, beers, wines, soft drinks and Champagne is available to purchase which is served to you by our hostesses.

The steam train will depart Toddington at approximately 10.50am and will embark on a 35 minute journey through the beautiful countryside of the Costwold, Malverns and Vale of Evesham pulled by a magnificent steam train locomotive. You will arrive relaxed and in style as you pull into Cheltenham Racecourse station which is situated just a furlong from the Paddock and opposite the North entrance. You will pass close by to the traffic queuing to get in and out of the racecourse – a truly amazing and amusing experience.