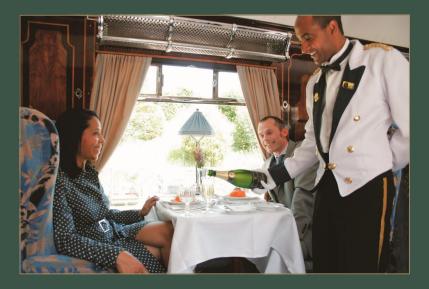

## ORIENT EXPRESS FROM LONDON TO CHELTENHAM

We are pleased to offer an unforgettable experience travelling aboard the Orient Express to the 2015 Cheltenham Festival for Gold Cup Day. Experience the culinary delights of a wonderful brunch on your journey to Cheltenham and a four course dinner with wines on your return journey. Reminiscent of 1930's travel and steeped in history, each carriage exhibits the elegance and refined décor of the period and offers a luxury and unique travel experience to one of the most eagerly awaited events in 2015.

#### **PROVISIONAL ITINERARY**

08.00am Orient Express departs London Victoria 11.00am Orient Express arrives Transfer to racecourse 6.30pm Transfer to station – depart for return journey to London Victoria 10.45pm Arrive at London Victoria Station

# PACKAGE INCLUDES

- Reserved seat on the Orient Express from London Victoria
- ◊ Club enclosure badge
- ◊ Champagne Bellini (Outward journey)
- ◊ Three course breakfast brunch (Outward journey)
- ♦ Return coach transfer to Cheltenham Racecourse
- ◊ Coach transfer from Cheltenham Racecourse to station
- ◊ Four course dinner served with wine (Return Journey)
  ◊ Hostess assistance